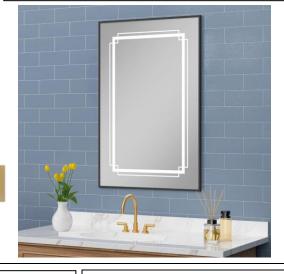

# NARROW FRAMED LED MEDICINE CABINET

MODEL#: GEO 2440-1D (2) N

# **GEORGIA COLLECTION**

#### **FEATURES:**

- ONE 24X40" FULLY MIRRORED NARROW FRAMED LED DOOR.
- FOUR ADJUSTABLE 3/8" THICK HIGH POLISHED GLASS SHELVES.
- SHELVING WITH LOCKDOWN MECHANISM (NO HOLES IN CABINET).
- 165-DEGREE PROPRIETARY SOFT CLOSE HEAVY DUTY HINGES.
- MUST SPECIFIY LEFT OR RIGHT DOOR HINGING; NON REVERSIBLE DUE TO WIRING.
- **BRIGHTNESS: 3300 LUMENS**
- HARDWIRE TO WALL SWITCH TO OPERATE.
- FULL GASKET BEHIND DOOR.
- **BACK WALL MIRROR FULLY** SEALED.